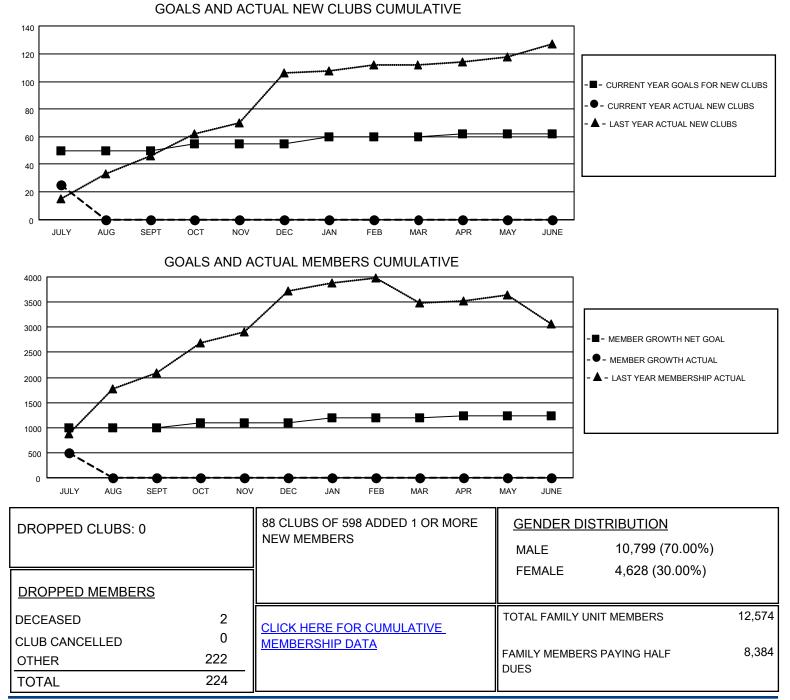

## LOCATION NEPAL

District 325B1

Results as of: 7/31/2021

| Clubs                 |               |           |               | Members               |                        |                         |                                                    |
|-----------------------|---------------|-----------|---------------|-----------------------|------------------------|-------------------------|----------------------------------------------------|
| RESULTS FOR 2021-2022 |               |           |               | RESULTS FOR 2021-2022 |                        |                         |                                                    |
| QUARTER               | NEW CLUB GOAL | NEW CLUBS | DROPPED CLUBS | QUARTER MEM           | BER GROWTH NET<br>GOAL | MEMBER GROWTH<br>ACTUAL | DROPPED<br>MEMBERS ACTUAL<br>(including transfers) |
| JULY/AUG/SEPT         | 50            | 25        | 0             | JULY/AUG/SEPT         | 1000                   | 720                     | 224                                                |
| OCT/NOV/DEC           | 5             | 0         | 0             | OCT/NOV/DEC           | 100                    | 0                       | 0                                                  |
| JAN/FEB/MAR           | 5             | 0         | 0             | JAN/FEB/MAR           | 100                    | 0                       | 0                                                  |
| APR/MAY/JUNE          | 2             | 0         | 0             | APR/MAY/JUNE          | 40                     | 0                       | 0                                                  |